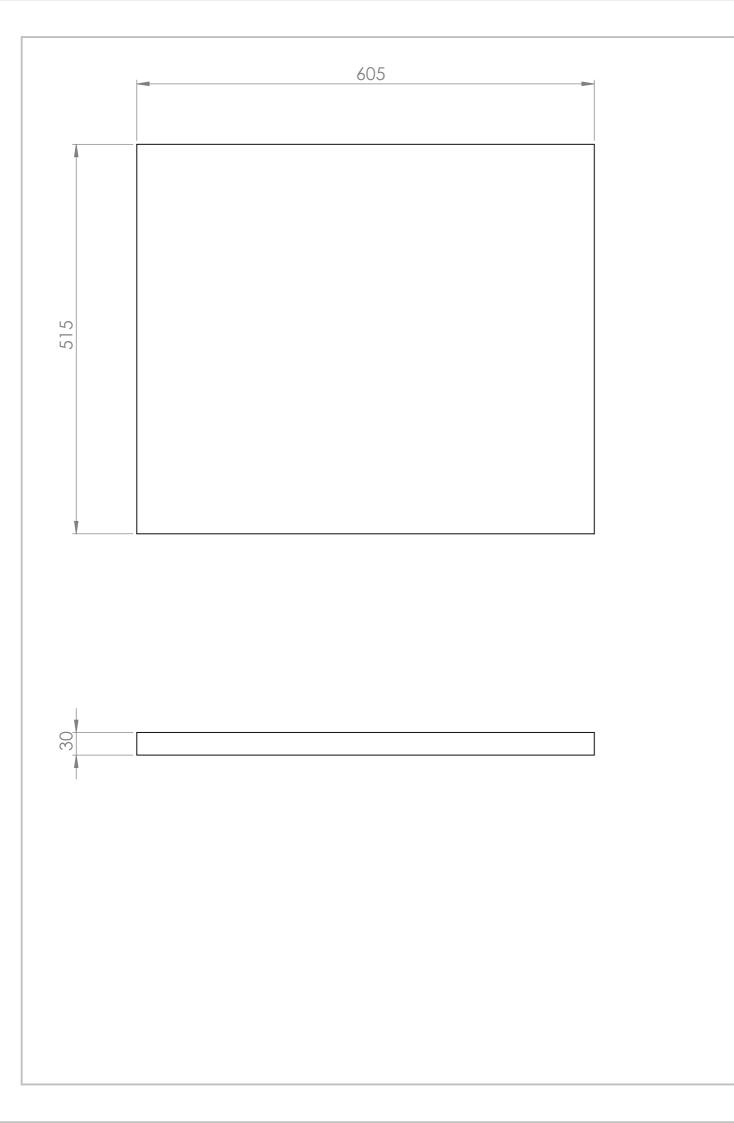

| UNLESS OTHERWISE SPECIFIED:<br>DIMENSIONS ARE IN MILLIMETERS<br>SURFACE FINISH:<br>TOLERANCES:<br>LINEAR:<br>ANGULAR: | FINISH:<br>Inside:<br>Outside: |                         | DEBUR AND<br>BREAK SHARP<br>EDGES |  |
|-----------------------------------------------------------------------------------------------------------------------|--------------------------------|-------------------------|-----------------------------------|--|
|                                                                                                                       |                                |                         |                                   |  |
|                                                                                                                       | NAME                           |                         |                                   |  |
| DRAWN                                                                                                                 | E. Anninga                     |                         |                                   |  |
| APPV'D                                                                                                                | R. Straten                     |                         |                                   |  |
| MFG                                                                                                                   |                                |                         |                                   |  |
| Q.A                                                                                                                   |                                | MATERIAL:               |                                   |  |
|                                                                                                                       |                                | Blue Sto                | Blue Stone                        |  |
|                                                                                                                       |                                |                         |                                   |  |
|                                                                                                                       |                                | WEIGHT: 58.4 kg (2.9 ρ) | ;HT: 58.4 kg (2.9 ρ)              |  |