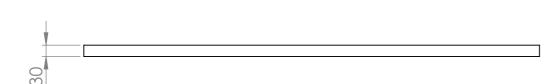

| UNLESS OTHERWISE SPECIFIED: DIMENSIONS ARE IN MILLIMETERS SURFACE FINISH: TOLERANCES: LINEAR: ANGULAR: | Inside:<br>Outside: | Honed<br>Honed                                 | DEBUR AND<br>BREAK SHARP<br>EDGES | DO NO                        | OT SCALE DRAWING | REVISION     |     |
|--------------------------------------------------------------------------------------------------------|---------------------|------------------------------------------------|-----------------------------------|------------------------------|------------------|--------------|-----|
|                                                                                                        |                     |                                                |                                   | TITLE: Plat                  | teau             |              |     |
|                                                                                                        |                     |                                                |                                   | C                            |                  |              |     |
|                                                                                                        | NAME                |                                                |                                   | $t \cap r = 1 \cap r = 1$    |                  |              |     |
| DRAWN                                                                                                  | E. Anninga          |                                                |                                   | To endure the power of water |                  |              |     |
| APPV'D                                                                                                 | R. Straten          |                                                |                                   |                              |                  |              |     |
| MFG                                                                                                    |                     |                                                |                                   |                              |                  |              |     |
| Q.A                                                                                                    |                     | MATERIAL:  Blue Stone  WEIGHT: 58.4 kg (2.9 p) |                                   | DWG NO.                      | 4000             | 4.0          | ۸.2 |
|                                                                                                        |                     |                                                |                                   | 400048 A3                    |                  |              | A3  |
|                                                                                                        |                     |                                                |                                   |                              |                  |              |     |
|                                                                                                        |                     |                                                |                                   | SCALE:1: 8                   |                  | SHEET 1 OF 1 |     |