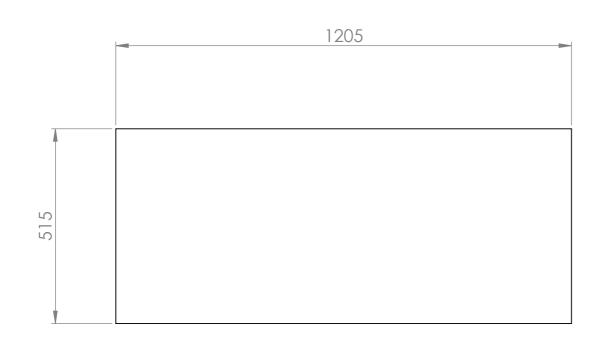

| UNLESS OTHERWISE SPECIFIED: DIMENSIONS ARE IN MILLIMETERS SURFACE FINISH: TOLERANCES: LINEAR: ANGULAR: | Inside:<br>Outside: | Honed<br>Honed                                 | DEBUR AND<br>BREAK SHARP<br>EDGES | DO NO                        | OT SCALE DRAWING | REVISION     |     |
|--------------------------------------------------------------------------------------------------------|---------------------|------------------------------------------------|-----------------------------------|------------------------------|------------------|--------------|-----|
|                                                                                                        |                     |                                                |                                   | TITLE: Plat                  | teau             |              |     |
|                                                                                                        |                     |                                                |                                   | C                            |                  |              |     |
|                                                                                                        | NAME                |                                                |                                   | $t \cap r = 1 \cap r = 1$    |                  |              |     |
| DRAWN                                                                                                  | E. Anninga          |                                                |                                   | To endure the power of water |                  |              |     |
| APPV'D                                                                                                 | R. Straten          |                                                |                                   |                              |                  |              |     |
| MFG                                                                                                    |                     |                                                |                                   |                              |                  |              |     |
| Q.A                                                                                                    |                     | MATERIAL:  Blue Stone  WEIGHT: 58.4 kg (2.9 p) |                                   | DWG NO.                      | 4000             | 4.0          | ۸.2 |
|                                                                                                        |                     |                                                |                                   | 400048 A3                    |                  |              | A3  |
|                                                                                                        |                     |                                                |                                   |                              |                  |              |     |
|                                                                                                        |                     |                                                |                                   | SCALE:1: 8                   |                  | SHEET 1 OF 1 |     |