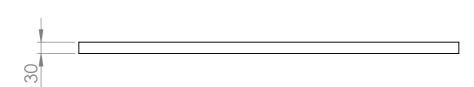

| UNLESS OTHERWISE SPECIFIED: DIMENSIONS ARE IN MILLIMETERS SURFACE FINISH: TOLERANCES: LINEAR: | Inside:<br>Outside: | Honed<br>Honed                               | DEBUR AND<br>BREAK SHARP<br>EDGES | DO NOT                                     | SCALE DRAWING | REVISION |    |
|-----------------------------------------------------------------------------------------------|---------------------|----------------------------------------------|-----------------------------------|--------------------------------------------|---------------|----------|----|
| ANGULAR:                                                                                      |                     |                                              |                                   | C                                          |               |          |    |
| DRAWN                                                                                         | NAME<br>E. Anninga  |                                              |                                   | torzaladua                                 |               |          |    |
| APPV'D<br>MFG                                                                                 | R. Straten          |                                              |                                   | To endure the power of water               |               |          |    |
| Q.A                                                                                           |                     | MATERIAL: Blue Stone WEIGHT: 58.4 kg (2.9 p) |                                   | DWG NO. 400045 A3  SCALE:1: 8 SHEET 1 OF 1 |               |          | А3 |
|                                                                                               |                     |                                              |                                   |                                            |               |          |    |