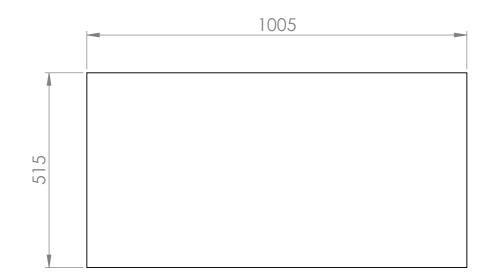

| UNLESS OTHERWISE SPECIFIED: DIMENSIONS ARE IN MILLIMETERS SURFACE FINISH: TOLERANCES: LINEAR: | Inside:<br>Outside: | Honed<br>Honed                               | DEBUR AND<br>BREAK SHARP<br>EDGES | DO NOT                                     | SCALE DRAWING | REVISION |    |
|-----------------------------------------------------------------------------------------------|---------------------|----------------------------------------------|-----------------------------------|--------------------------------------------|---------------|----------|----|
| ANGULAR:                                                                                      |                     |                                              |                                   | C                                          |               |          |    |
| DRAWN                                                                                         | NAME<br>E. Anninga  |                                              |                                   | torzaladua                                 |               |          |    |
| APPV'D<br>MFG                                                                                 | R. Straten          |                                              |                                   | To endure the power of water               |               |          |    |
| Q.A                                                                                           |                     | MATERIAL: Blue Stone WEIGHT: 58.4 kg (2.9 p) |                                   | DWG NO. 400045 A3  SCALE:1: 8 SHEET 1 OF 1 |               |          | А3 |
|                                                                                               |                     |                                              |                                   |                                            |               |          |    |