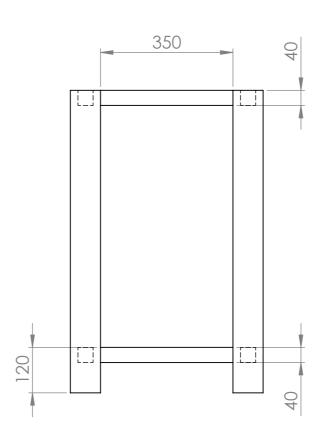

| UNLESS OTHERWISE SPECIFIED: DIMENSIONS ARE IN MILLIMETERS SURFACE FINISH: TOLERANCES: LINEAR: ANGULAR: | FINISH:                    |                         | DEBUR AND<br>BREAK SHARP<br>EDGES | DO NOT SCALE DRAWING REVISION  TITLE: |                         |                      |    |
|--------------------------------------------------------------------------------------------------------|----------------------------|-------------------------|-----------------------------------|---------------------------------------|-------------------------|----------------------|----|
| DRAWN APPV'D MFG                                                                                       | NAME E. Anninga R. Straten |                         |                                   | fo                                    | OYZA<br>endure the powe | laqua<br>er of water |    |
| Q.A                                                                                                    |                            | MATERIAL:               |                                   | DWG NO.                               |                         |                      | A3 |
|                                                                                                        |                            | WEIGHT: 58.4 kg (2.9 ρ) |                                   | SCALE:1: 8                            | SHEET 1 OF 1            |                      |    |