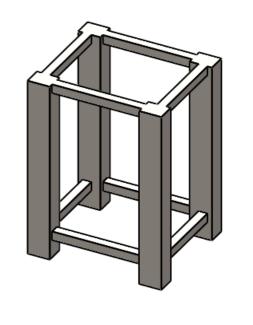

| UNLESS OTHERWISE SPECIFIED: DIMENSIONS ARE IN MILLIMETERS SURFACE FINISH: TOLERANCES: LINEAR: ANGULAR: | FINISH:                    |                         | DEBUR AND<br>BREAK SHARP<br>EDGES | DO NOT SCALE DRAWING REVISION  TITLE: |                         |                      |    |
|--------------------------------------------------------------------------------------------------------|----------------------------|-------------------------|-----------------------------------|---------------------------------------|-------------------------|----------------------|----|
| DRAWN APPV'D MFG                                                                                       | NAME E. Anninga R. Straten |                         |                                   | fo                                    | OYZA<br>endure the powe | laqua<br>er of water |    |
| Q.A                                                                                                    |                            | MATERIAL:               |                                   | DWG NO.                               |                         |                      | A3 |
|                                                                                                        |                            | WEIGHT: 58.4 kg (2.9 ρ) |                                   | SCALE:1: 8                            | SHEET 1 OF 1            |                      |    |