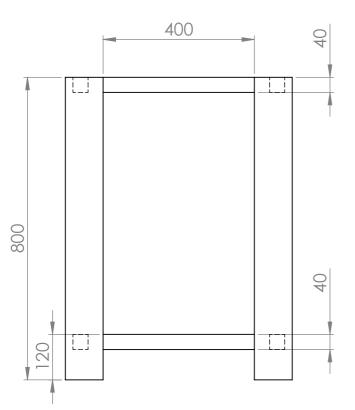

| UNLESS OTHERWISE SPECIFIED: DIMENSIONS ARE IN MILLIMETERS SURFACE FINISH: TOLERANCES: LINEAR: ANGULAR: | FINISH:                    |                         | DEBUR AND<br>BREAK SHARP<br>EDGES | DO NOT SCALE DRAWING REVISION  TITLE: |                         |                      |    |
|--------------------------------------------------------------------------------------------------------|----------------------------|-------------------------|-----------------------------------|---------------------------------------|-------------------------|----------------------|----|
| DRAWN APPV'D MFG                                                                                       | NAME E. Anninga R. Straten |                         |                                   | fo                                    | OYZA<br>endure the powe | laqua<br>er of water |    |
| Q.A                                                                                                    |                            | MATERIAL:               |                                   | DWG NO.                               |                         |                      | A3 |
|                                                                                                        |                            | WEIGHT: 58.4 kg (2.9 ρ) |                                   | SCALE:1: 8                            | SHEET 1 OF 1            |                      |    |