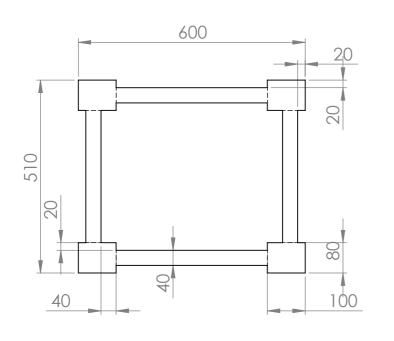

| UNLESS OTHERWISE SPECIFIED: DIMENSIONS ARE IN MILLIMETERS SURFACE FINISH: TOLERANCES: LINEAR: ANGULAR: | FINISH:                    |                         | DEBUR AND<br>BREAK SHARP<br>EDGES | DO NOT SCALE DRAWING REVISION  TITLE: |                         |                      |    |
|--------------------------------------------------------------------------------------------------------|----------------------------|-------------------------|-----------------------------------|---------------------------------------|-------------------------|----------------------|----|
| DRAWN APPV'D MFG                                                                                       | NAME E. Anninga R. Straten |                         |                                   | fo                                    | OYZA<br>endure the powe | laqua<br>er of water |    |
| Q.A                                                                                                    |                            | MATERIAL:               |                                   | DWG NO.                               |                         |                      | A3 |
|                                                                                                        |                            | WEIGHT: 58.4 kg (2.9 ρ) |                                   | SCALE:1: 8                            | SHEET 1 OF 1            |                      |    |