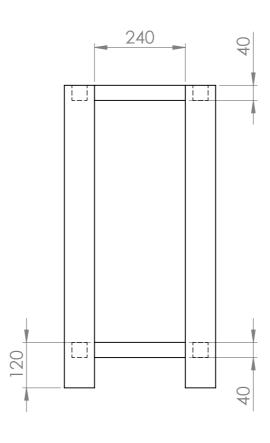

| UNLESS OTHERWISE SPECIFIED:<br>DIMENSIONS ARE IN MILLIMETERS | FINISH:    |                         | DEBUR AND<br>BREAK SHARP<br>EDGES | DO N                         | NOT SCALE DRAWING                                        | REVISION     |    |
|--------------------------------------------------------------|------------|-------------------------|-----------------------------------|------------------------------|----------------------------------------------------------|--------------|----|
| SURFACE FINISH: TOLERANCES: LINEAR: ANGULAR:                 |            |                         |                                   | TITLE:                       |                                                          |              |    |
|                                                              |            |                         |                                   | _                            |                                                          | ı            |    |
|                                                              | NAME       |                         |                                   | 1 +                          | $f \sim r \rightarrow 1 \rightarrow 0 + 1 \rightarrow 0$ |              |    |
| DRAWN                                                        | E. Anninga |                         |                                   | To endure the power of water |                                                          |              |    |
| APPV'D                                                       | R. Straten |                         |                                   |                              |                                                          |              |    |
| MFG                                                          |            |                         |                                   | 10                           | endure the powe                                          | er or water  |    |
| Q.A                                                          |            | MATERIAL:               |                                   | DWG NO.                      |                                                          |              | A3 |
|                                                              |            |                         |                                   |                              |                                                          |              |    |
|                                                              |            | WEIGHT: 58 4 kg (2.9 g) |                                   | SCALE-1-8                    |                                                          | SHEET 1 OF 1 |    |