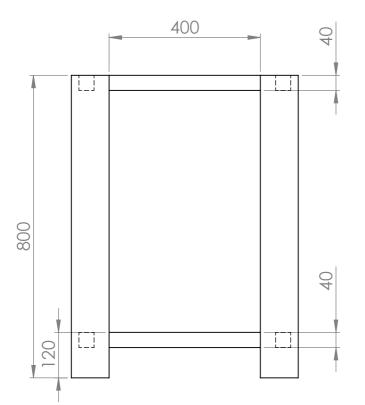

| UNLESS OTHERWISE SPECIFIED:<br>DIMENSIONS ARE IN MILLIMETERS | FINISH:    |                         | DEBUR AND<br>BREAK SHARP<br>EDGES | DO N                         | NOT SCALE DRAWING                                        | REVISION     |    |
|--------------------------------------------------------------|------------|-------------------------|-----------------------------------|------------------------------|----------------------------------------------------------|--------------|----|
| SURFACE FINISH: TOLERANCES: LINEAR: ANGULAR:                 |            |                         |                                   | TITLE:                       |                                                          |              |    |
|                                                              |            |                         |                                   | _                            |                                                          | ı            |    |
|                                                              | NAME       |                         |                                   | 1 +                          | $f \sim r \rightarrow 1 \rightarrow 0 + 1 \rightarrow 0$ |              |    |
| DRAWN                                                        | E. Anninga |                         |                                   | To endure the power of water |                                                          |              |    |
| APPV'D                                                       | R. Straten |                         |                                   |                              |                                                          |              |    |
| MFG                                                          |            |                         |                                   | 10                           | endure the powe                                          | er or water  |    |
| Q.A                                                          |            | MATERIAL:               |                                   | DWG NO.                      |                                                          |              | A3 |
|                                                              |            |                         |                                   |                              |                                                          |              |    |
|                                                              |            | WEIGHT: 58 4 kg (2.9 g) |                                   | SCALE-1-8                    |                                                          | SHEET 1 OF 1 |    |