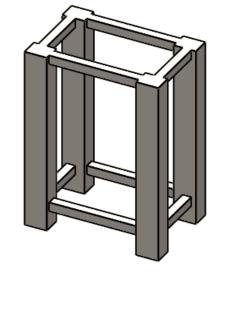

| UNLESS OTHERWISE SPECIFIED:<br>DIMENSIONS ARE IN MILLIMETERS | FINISH:    |                         | DEBUR AND<br>BREAK SHARP<br>EDGES | DO N                         | NOT SCALE DRAWING                                        | REVISION     |    |
|--------------------------------------------------------------|------------|-------------------------|-----------------------------------|------------------------------|----------------------------------------------------------|--------------|----|
| SURFACE FINISH: TOLERANCES: LINEAR: ANGULAR:                 |            |                         |                                   | TITLE:                       |                                                          |              |    |
|                                                              |            |                         |                                   | _                            |                                                          | ı            |    |
|                                                              | NAME       |                         |                                   | 1 +                          | $f \sim r \rightarrow 1 \rightarrow 0 + 1 \rightarrow 0$ |              |    |
| DRAWN                                                        | E. Anninga |                         |                                   | To endure the power of water |                                                          |              |    |
| APPV'D                                                       | R. Straten |                         |                                   |                              |                                                          |              |    |
| MFG                                                          |            |                         |                                   | 10                           | endure the powe                                          | er or water  |    |
| Q.A                                                          |            | MATERIAL:               |                                   | DWG NO.                      |                                                          |              | A3 |
|                                                              |            |                         |                                   |                              |                                                          |              |    |
|                                                              |            | WEIGHT: 58 4 kg (2.9 g) |                                   | SCALE-1-8                    |                                                          | SHEET 1 OF 1 |    |