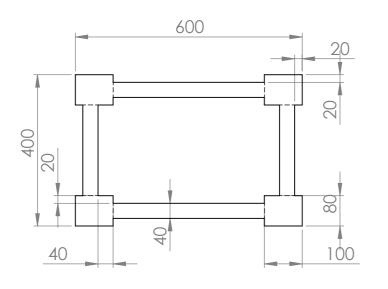

| UNLESS OTHERWISE SPECIFIED:<br>DIMENSIONS ARE IN MILLIMETERS | FINISH:    |                         | DEBUR AND<br>BREAK SHARP<br>EDGES | DO N                         | NOT SCALE DRAWING                                        | REVISION     |    |
|--------------------------------------------------------------|------------|-------------------------|-----------------------------------|------------------------------|----------------------------------------------------------|--------------|----|
| SURFACE FINISH: TOLERANCES: LINEAR: ANGULAR:                 |            |                         |                                   | TITLE:                       |                                                          |              |    |
|                                                              |            |                         |                                   | _                            |                                                          | ı            |    |
|                                                              | NAME       |                         |                                   | 1 +                          | $f \sim r \rightarrow 1 \rightarrow 0 + 1 \rightarrow 0$ |              |    |
| DRAWN                                                        | E. Anninga |                         |                                   | To endure the power of water |                                                          |              |    |
| APPV'D                                                       | R. Straten |                         |                                   |                              |                                                          |              |    |
| MFG                                                          |            |                         |                                   | 10                           | endure the powe                                          | er or water  |    |
| Q.A                                                          |            | MATERIAL:               |                                   | DWG NO.                      |                                                          |              | A3 |
|                                                              |            |                         |                                   |                              |                                                          |              |    |
|                                                              |            | WEIGHT: 58 4 kg (2.9 g) |                                   | SCALE-1-8                    |                                                          | SHEET 1 OF 1 |    |