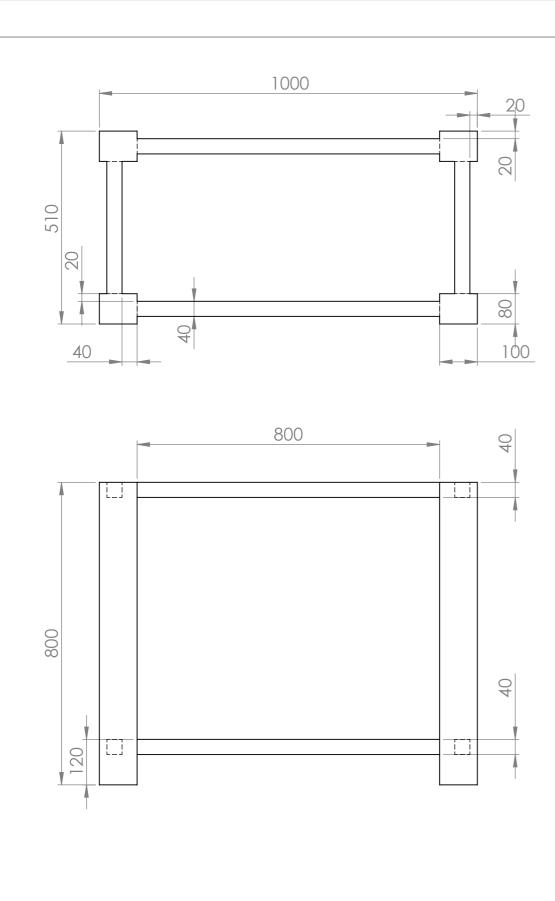

| UNLESS OTHERWISE SPECIFIED:<br>DIMENSIONS ARE IN MILLIMETERS<br>SURFACE FINISH:<br>TOLERANCES:<br>LINEAR:<br>ANGULAR: | FINISH:    |                         | DEBUR AND<br>BREAK SHARP<br>EDGES |
|-----------------------------------------------------------------------------------------------------------------------|------------|-------------------------|-----------------------------------|
|                                                                                                                       |            |                         |                                   |
|                                                                                                                       | NAME       |                         |                                   |
| DRAWN                                                                                                                 | E. Anninga |                         |                                   |
| APPV'D                                                                                                                | R. Straten |                         |                                   |
| MFG                                                                                                                   |            |                         |                                   |
| Q.A                                                                                                                   |            | MATERIAL:               |                                   |
|                                                                                                                       |            | WEIGHT: 58.4 kg (2.9 ρ) |                                   |

| DO NOT SCALE DRAWING REVISION TITLE: |    |
|--------------------------------------|----|
| forzalaqua                           | Ì  |
| DWG NO. SCALE:1: 8 SHEET 1 OF 1      | A3 |