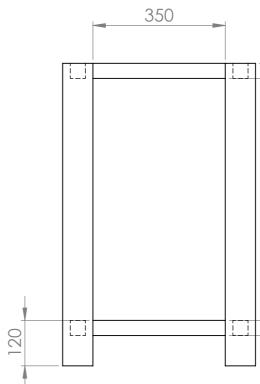

| UNLESS OTHERWISE SPECIFIED:<br>DIMENSIONS ARE IN MILLIMETERS<br>SURFACE FINISH:<br>TOLERANCES:<br>LINEAR:<br>ANGULAR: | FINISH:    |                         | DEBUR AND<br>BREAK SHARP<br>EDGES |
|-----------------------------------------------------------------------------------------------------------------------|------------|-------------------------|-----------------------------------|
|                                                                                                                       |            |                         |                                   |
|                                                                                                                       | NAME       |                         |                                   |
| DRAWN                                                                                                                 | E. Anninga |                         |                                   |
| APPV'D                                                                                                                | R. Straten |                         |                                   |
| MFG                                                                                                                   |            |                         |                                   |
| Q.A                                                                                                                   |            | MATERIAL:               |                                   |
|                                                                                                                       |            | WEIGHT: 58.4 kg (2.9 ρ) |                                   |

| DO NOT SCALE DRAWING REVISION TITLE: |    |
|--------------------------------------|----|
| forzalaqua                           | Ì  |
| DWG NO. SCALE:1: 8 SHEET 1 OF 1      | A3 |